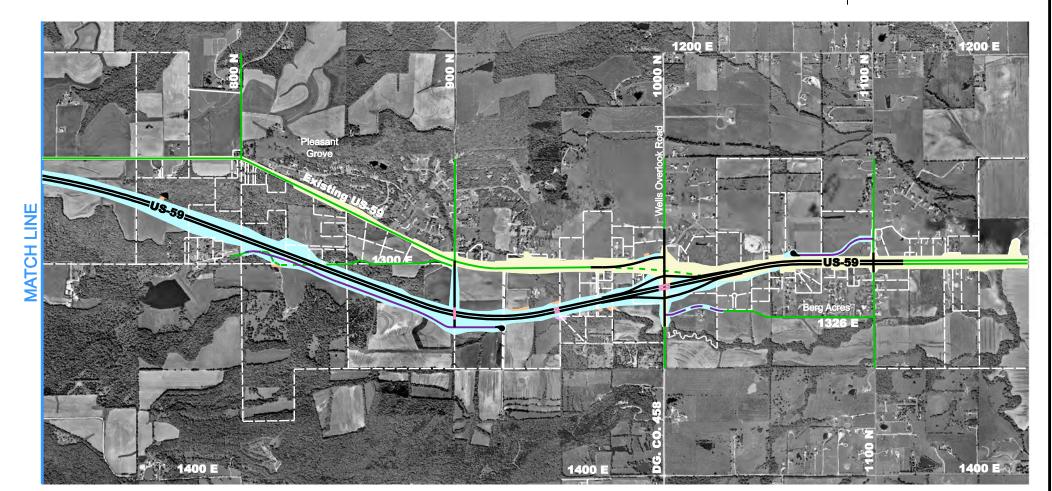

## US-59 Douglas County 59-23 K-7888-01

L E G E N D

Existing Roadway

Proposed Roadway

Proposed Bridge

Existing Right of Way

Proposed Right of Way

Proposed Access Road

Property Line

Proposed Permanent Easement

Proposed Temporary Easement

Existing Pavement To Be Removed

Cul-de-sac (Road Ends At This Location)

This concept illustration depicts the preferred location for future improvements to US-59. The exact location and right-of-way needs cannot be determined from this drawing and could vary from those shown. KDOT make no warrenties, guarantees, or representations for the accuracy of this information, and assumes no liablity for errors or omissions. Aerial Photo current as of March 17, 2001. Display current as of July 7, 2005.