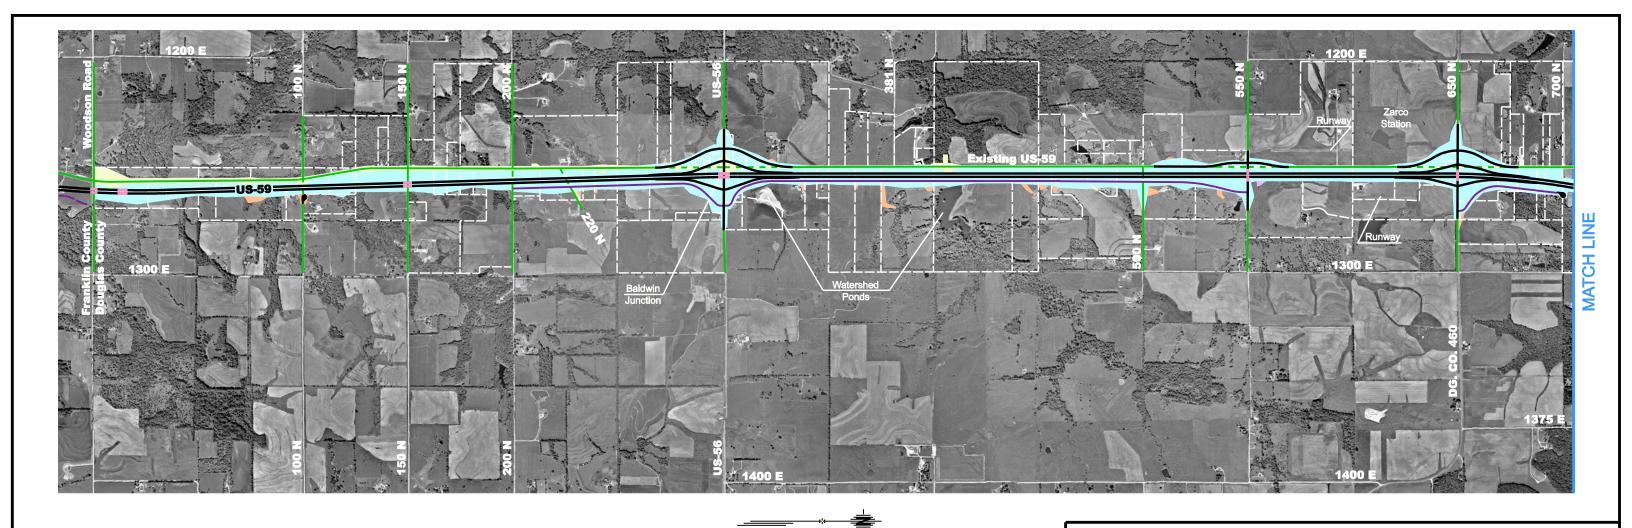

## US-59 Douglas County 59-23 K-7888-01

L E G E N D

Existing Roadway

Proposed Roadway

Proposed Bridge

Existing Right of Way

Proposed Right of Way

Proposed Access Road

Property Line

Proposed Permanent Easement

Proposed Temporary Easement

Existing Pavement To Be Removed

Cul-de-sac (Road Ends At This Location)

This concept illustration depicts the preferred location for future improvements to US-59. The exact location and right-of-way needs cannot be determined from this drawing and could vary from those shown. KDOT make no warrenties, guarantees, or representations for the accuracy of this information, and assumes no liablity for errors or omissions. Aerial Photo current as of March 17, 2001. Display current as of July 7, 2005.